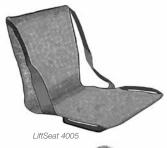

## LiftSeat

LiftSeat is developed to be used for manual lifting in a seated position. One common area of application is lifting a user into or out of an aircraft or bus seat. LiftSeat is available in two models, one scoop model and one with divided leg supports for easier application. Both models give the user support under the legs and from the spine base up to the shoulders. And both models are easy to store and simple to take along on trips.

LiftSeat 4003, 4006, 4007

| Art. No. | Product name                   |
|----------|--------------------------------|
| 4005     | LiftSeat                       |
| 4003     | LiftSeat, divided leg supports |
| 4006     | LiftSeat, divided leg supports |
| 4007     | LiftSeat, divided leg supports |
|          |                                |