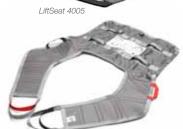

## LiftSeat

LiftSeat is developed to be used for manual lifting in a seated position. One common area of application is lifting a user into or out of an aircraft or bus seat. LiftSeat is available in two models, one scoop model and one with divided leg supports for easier application. Both models give the user support under the legs and from the spine base up to the shoulders. And both models are easy to store and simple to take along on trips.

LiftSeat 4003, 4006, 4007

| Art. No. | Product name                   |
|----------|--------------------------------|
| 4005     | LiftSeat                       |
| 4003     | LiftSeat, divided leg supports |
| 4006     | LiftSeat, divided leg supports |
| 4007     | LiftSeat, divided leg supports |
|          |                                |