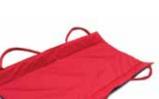

## **FlexiMove**

With FlexiMove there is very little need for actual lifting. It is primarily designed for moving higher up in bed, turning and sideways transfers. In these situations, pulling is easier than lifting as the underside is smooth and slides very well in the bed. When lifting can not be avoided, FlexiMove can be used for both sitting and supine transfers. FlexiMove is available in three sizes, all for users weighing max 150 kg/330 lbs.

FlexiMove 4016

| Art. No. | Product name | Description                           | Unit                                                                                                      |
|----------|--------------|---------------------------------------|-----------------------------------------------------------------------------------------------------------|
| 4011     | FlexiMove    | 102 x 43 cm/ 40.2" x 16.9", 4 handles | 1 Pce                                                                                                     |
| 4012     | FlexiMove    | 112 x 53 cm/ 44.1" x 20.9", 4 handles | 1 Pce                                                                                                     |
| 4016     | FlexiMove    | 152 x 53 cm/ 59.8" x 20.9", 6 handles | 1 Pce                                                                                                     |
|          | 4011<br>4012 | 4011 FlexiMove<br>4012 FlexiMove      | 4011 FlexiMove 102 x 43 cm/ 40.2" x 16.9", 4 handles 4012 FlexiMove 112 x 53 cm/ 44.1" x 20.9", 4 handles |