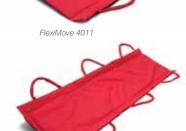

## **FlexiMove**

With FlexiMove there is very little need for actual lifting. It is primarily designed for moving higher up in bed, turning and sideways transfers. In these situations, pulling is easier than lifting as the underside is smooth and slides very well in the bed. When lifting can not be avoided, FlexiMove can be used for both sitting and supine transfers. FlexiMove is available in three sizes, all for users weighing max 150 kg/330 lbs.

FlexiMove 4016

| Art. No. | Product name | Description                           | Unit                                                                                                      |
|----------|--------------|---------------------------------------|-----------------------------------------------------------------------------------------------------------|
| 4011     | FlexiMove    | 102 x 43 cm/ 40.2" x 16.9", 4 handles | 1 Pce                                                                                                     |
| 4012     | FlexiMove    | 112 x 53 cm/ 44.1" x 20.9", 4 handles | 1 Pce                                                                                                     |
| 4016     | FlexiMove    | 152 x 53 cm/ 59.8" x 20.9", 6 handles | 1 Pce                                                                                                     |
|          | 4011<br>4012 | 4011 FlexiMove<br>4012 FlexiMove      | 4011 FlexiMove 102 x 43 cm/ 40.2" x 16.9", 4 handles 4012 FlexiMove 112 x 53 cm/ 44.1" x 20.9", 4 handles |