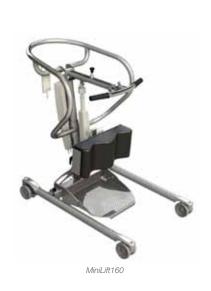

| Art. No.    | Product name           | Description                                           | Unit  |
|-------------|------------------------|-------------------------------------------------------|-------|
| 401100334   | MiniLift200            | Max 200 kg/ 440 lbs                                   | 1 Pce |
| 60300010    | MiniLift160EM          | Max 160 kg/ 350 lbs, manual base-width adjustment     | 1 Pce |
| 60300012    | MiniLift160EE          | Max 160 kg/ 350 lbs, electrical base-width adjustment | 1 Pce |
| 400641434   | MiniLift125            | Max 125 kg/ 275 lbs                                   | 1 Pce |
| Accessories |                        |                                                       |       |
| See page 72 | ThoraxSling            | Sit-to-stand vest                                     |       |
| 70200012    | SlingBarWrap MiniLift  | For MiniLift200 and MiniLift160                       | 1 Pce |
| 70200033    | CalfStrap              | For MiniLift200 as from serial number 200001277,      | 1 Pce |
|             |                        | for MiniLift160 and                                   |       |
|             |                        | for MiniLift125 as from serial number 125001653       |       |
| 70200029    | External charger Linak | For MiniLift200/ MiniLift160/ MiniLift125             | 1 Pce |
|             |                        |                                                       |       |