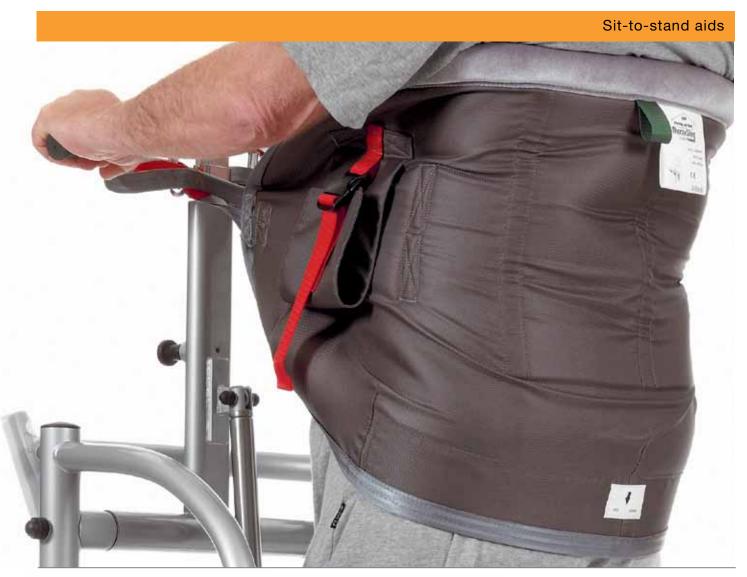

The bar of MiniLift200 can be provided with a soft protection, SlingBarWrap MiniLift, which is sometimes needed for users with uncontrolled movements. SlingBarWrap MiniLift is fastened with velcro and can easily be removed

| Art. No.    | Product name           | Description                                           | Unit  |
|-------------|------------------------|-------------------------------------------------------|-------|
| 401100334   | MiniLift200            | Max 200 kg/ 440 lbs                                   | 1 Pce |
| 60300010    | MiniLift160EM          | Max 160 kg/ 350 lbs, manual base-width adjustment     | 1 Pce |
| 60300012    | MiniLift160EE          | Max 160 kg/ 350 lbs, electrical base-width adjustment | 1 Pce |
| 400641434   | MiniLift125            | Max 125 kg/ 275 lbs                                   | 1 Pce |
| Accessories |                        |                                                       |       |
| See page 72 | ThoraxSling            | Sit-to-stand vest                                     |       |
| 70200012    | SlingBarWrap MiniLift  | For MiniLift200 and MiniLift160                       | 1 Pce |
| 70200033    | CalfStrap              | For MiniLift200 as from serial number 200001277,      | 1 Pce |
|             |                        | for MiniLift160 and                                   |       |
|             |                        | for MiniLift125 as from serial number 125001653       |       |
| 70200029    | External charger Linak | For MiniLift200/ MiniLift160/ MiniLift125             | 1 Pce |
|             |                        |                                                       |       |