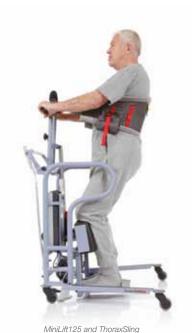

## Sit-to-stand aids

MiniLift is a mobile sit-to-stand lift developed for helping users, as gently as possible, to rise from a seated to a standing position. Used in combination with the right accessories, the user gets support under the feet, for knees and lower legs and behind the back. MiniLift is available in several models for users weighing from max 125 kg/ 275 lbs to max 200 kg / 440 lbs.

| Art. No.    | Product name           | Description                                           | Unit  |
|-------------|------------------------|-------------------------------------------------------|-------|
| 401100334   | MiniLift200            | Max 200 kg/ 440 lbs                                   | 1 Pce |
| 60300010    | MiniLift160EM          | Max 160 kg/ 350 lbs, manual base-width adjustment     | 1 Pce |
| 60300012    | MiniLift160EE          | Max 160 kg/ 350 lbs, electrical base-width adjustment | 1 Pce |
| 400641434   | MiniLift125            | Max 125 kg/ 275 lbs                                   | 1 Pce |
| Accessories |                        |                                                       |       |
| See page 72 | ThoraxSling            | Sit-to-stand vest                                     |       |
| 70200012    | SlingBarWrap MiniLift  | For MiniLift200 and MiniLift160                       | 1 Pce |
| 70200033    | CalfStrap              | For MiniLift200 as from serial number 200001277,      | 1 Pce |
|             |                        | for MiniLift160 and                                   |       |
|             |                        | for MiniLift125 as from serial number 125001653       |       |
| 70200029    | External charger Linak | For MiniLift200/ MiniLift160/ MiniLift125             | 1 Pce |
|             |                        |                                                       |       |