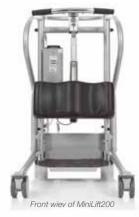

## Sit-to-stand aids

MiniLift is a mobile sit-to-stand lift developed for helping users, as gently as possible, to rise from a seated to a standing position. Used in combination with the right accessories, the user gets support under the feet, for knees and lower legs and behind the back. MiniLift is available in several models for users weighing from max 125 kg/ 275 lbs to max 200 kg / 440 lbs.

| Art. No.    | Product name           | Description                                           | Unit  |
|-------------|------------------------|-------------------------------------------------------|-------|
| 401100334   | MiniLift200            | Max 200 kg/ 440 lbs                                   | 1 Pce |
| 60300010    | MiniLift160EM          | Max 160 kg/ 350 lbs, manual base-width adjustment     | 1 Pce |
| 60300012    | MiniLift160EE          | Max 160 kg/ 350 lbs, electrical base-width adjustment | 1 Pce |
| 400641434   | MiniLift125            | Max 125 kg/ 275 lbs                                   | 1 Pce |
| Accessories |                        |                                                       |       |
| See page 72 | ThoraxSling            | Sit-to-stand vest                                     |       |
| 70200012    | SlingBarWrap MiniLift  | For MiniLift200 and MiniLift160                       | 1 Pce |
| 70200033    | CalfStrap              | For MiniLift200 as from serial number 200001277,      | 1 Pce |
|             |                        | for MiniLift160 and                                   |       |
|             |                        | for MiniLift125 as from serial number 125001653       |       |
| 70200029    | External charger Linak | For MiniLift200/ MiniLift160/ MiniLift125             | 1 Pce |
|             |                        |                                                       |       |