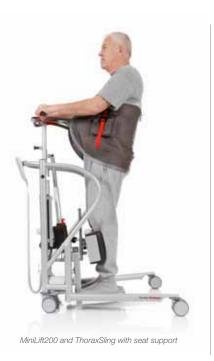

## Sit-to-stand aids

MiniLift is a mobile sit-to-stand lift developed for helping users, as gently as possible, to rise from a seated to a standing position. Used in combination with the right accessories, the user gets support under the feet, for knees and lower legs and behind the back. MiniLift is available in several models for users weighing from max 125 kg/ 275 lbs to max 200 kg / 440 lbs.

| Art. No.    | Product name           | Description                                           | Unit  |
|-------------|------------------------|-------------------------------------------------------|-------|
| 401100334   | MiniLift200            | Max 200 kg/ 440 lbs                                   | 1 Pce |
| 60300010    | MiniLift160EM          | Max 160 kg/ 350 lbs, manual base-width adjustment     | 1 Pce |
| 60300012    | MiniLift160EE          | Max 160 kg/ 350 lbs, electrical base-width adjustment | 1 Pce |
| 400641434   | MiniLift125            | Max 125 kg/ 275 lbs                                   | 1 Pce |
| Accessories |                        |                                                       |       |
| See page 72 | ThoraxSling            | Sit-to-stand vest                                     |       |
| 70200012    | SlingBarWrap MiniLift  | For MiniLift200 and MiniLift160                       | 1 Pce |
| 70200033    | CalfStrap              | For MiniLift200 as from serial number 200001277,      | 1 Pce |
|             |                        | for MiniLift160 and                                   |       |
|             |                        | for MiniLift125 as from serial number 125001653       |       |
| 70200029    | External charger Linak | For MiniLift200/ MiniLift160/ MiniLift125             | 1 Pce |
|             |                        |                                                       |       |