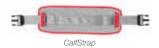

| Art. No.    | Product name           | Description                                           | Unit  |
|-------------|------------------------|-------------------------------------------------------|-------|
| 401100334   | MiniLift200            | Max 200 kg/ 440 lbs                                   | 1 Pce |
| 60300010    | MiniLift160EM          | Max 160 kg/ 350 lbs, manual base-width adjustment     | 1 Pce |
| 60300012    | MiniLift160EE          | Max 160 kg/ 350 lbs, electrical base-width adjustment | 1 Pce |
| 400641434   | MiniLift125            | Max 125 kg/ 275 lbs                                   | 1 Pce |
| Accessories |                        |                                                       |       |
| See page 72 | ThoraxSling            | Sit-to-stand vest                                     |       |
| 70200012    | SlingBarWrap MiniLift  | For MiniLift200 and MiniLift160                       | 1 Pce |
| 70200033    | CalfStrap              | For MiniLift200 as from serial number 200001277,      | 1 Pce |
|             |                        | for MiniLift160 and                                   |       |
|             |                        | for MiniLift125 as from serial number 125001653       |       |
| 70200029    | External charger Linak | For MiniLift200/ MiniLift160/ MiniLift125             | 1 Pce |
|             |                        |                                                       |       |