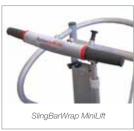

The bar of MiniLift200 can be provided with a soft protection, SlingBarWrap MiniLift, which is sometimes needed for users with uncontrolled movements. SlingBarWrap MiniLift is fastened with velcro and can easily be removed

| Art. No.    | Product name           | Description                                           | Unit  |
|-------------|------------------------|-------------------------------------------------------|-------|
| 401100334   | MiniLift200            | Max 200 kg/ 440 lbs                                   | 1 Pce |
| 60300010    | MiniLift160EM          | Max 160 kg/ 350 lbs, manual base-width adjustment     | 1 Pce |
| 60300012    | MiniLift160EE          | Max 160 kg/ 350 lbs, electrical base-width adjustment | 1 Pce |
| 400641434   | MiniLift125            | Max 125 kg/ 275 lbs                                   | 1 Pce |
| Accessories |                        |                                                       |       |
| See page 72 | ThoraxSling            | Sit-to-stand vest                                     |       |
| 70200012    | SlingBarWrap MiniLift  | For MiniLift200 and MiniLift160                       | 1 Pce |
| 70200033    | CalfStrap              | For MiniLift200 as from serial number 200001277,      | 1 Pce |
|             |                        | for MiniLift160 and                                   |       |
|             |                        | for MiniLift125 as from serial number 125001653       |       |
| 70200029    | External charger Linak | For MiniLift200/ MiniLift160/ MiniLift125             | 1 Pce |
|             |                        |                                                       |       |