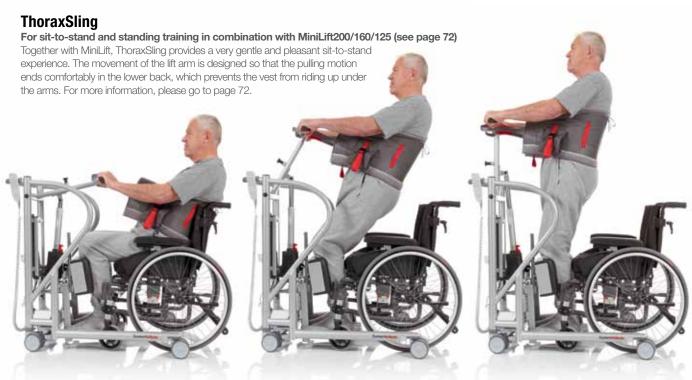

## Sit-to-stand aids

MiniLift is a mobile sit-to-stand lift developed for helping users, as gently as possible, to rise from a seated to a standing position. Used in combination with the right accessories, the user gets support under the feet, for knees and lower legs and behind the back. MiniLift is available in several models for users weighing from max 125 kg/ 275 lbs to max 200 kg / 440 lbs.