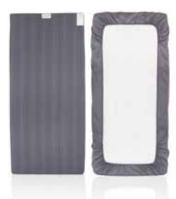

## **PositioningCover**

PositioningCover is a fitted mattress cover that is used under a regular sheet for positioning in bed. PositioningCover can be used with all types of mattresses and in situations where there are special requirements for user mobility in bed, for example, for bedridden users in intensive-care units. PositioningCover is made of Handicare's own unique sliding material ULF<sup>TM</sup> (Ultra Low Friction). By reducing the friction under the user, simple and safe repositioning, turning and moving higher up in bed can be performed with very little effort and without the need for lifting. It is comfortable for the user and it saves the caregiver's back and shoulders.

| Art. No. | Product name     | Description                                         | Unit  |
|----------|------------------|-----------------------------------------------------|-------|
| 1596     | PositioningCover | 200 x 90 cm / 78.7" x 35.4", fitted with drawstring | 1 Pce |