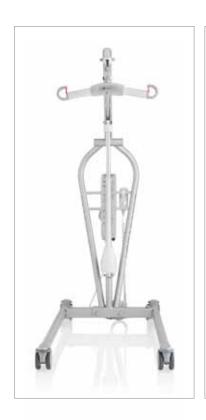

## Vega505EE

Vega is a mobile patient lift adapted for safe and easy lifting of users weighing up to 230 kg/ 505 lbs. Vega has a new, unique design with a lift arm that can be both raised to an almost upright position and lowered all the way down to the floor. It is also relatively narrow and compact, with dimensions adapted for use in situations and premises where space is limited. In spite of the handy size, Vega offers an unusually high lifting height and the total lifting range is also extremely large. Vega505EE is supplied complete and ready for use, equipped with hand control and a standard-width sling bar (SlingBar M, 45 cm/17.7").