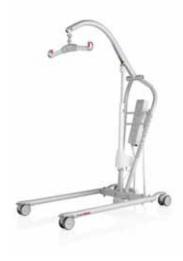

## Vega505EE

Vega is a mobile patient lift adapted for safe and easy lifting of users weighing up to 230 kg/ 505 lbs. Vega has a new, unique design with a lift arm that can be both raised to an almost upright position and lowered all the way down to the floor. It is also relatively narrow and compact, with dimensions adapted for use in situations and premises where space is limited. In spite of the handy size, Vega offers an unusually high lifting height and the total lifting range is also extremely large. Vega505EE is supplied complete and ready for use, equipped with hand control and a standard-width sling bar (SlingBar M, 45 cm/17.7").