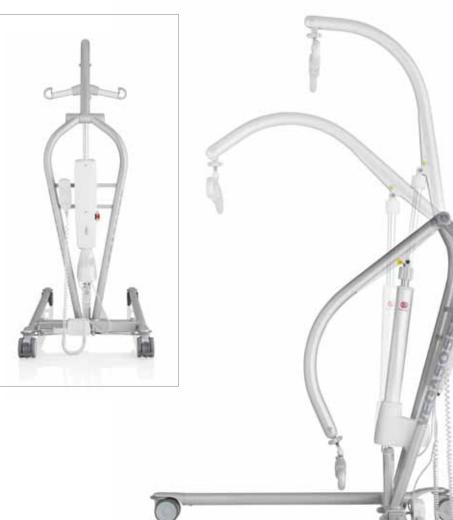

## Vega505EE

Vega is a mobile patient lift adapted for safe and easy lifting of users weighing up to 230 kg/ 505 lbs. Vega has a new, unique design with a lift arm that can be both raised to an almost upright position and lowered all the way down to the floor. It is also relatively narrow and compact, with dimensions adapted for use in situations and premises where space is limited. In spite of the handy size, Vega offers an unusually high lifting height and the total lifting range is also extremely large. Vega505EE is supplied complete and ready for use, equipped with hand control and a standard-width sling bar (SlingBar M, 45 cm/17.7").